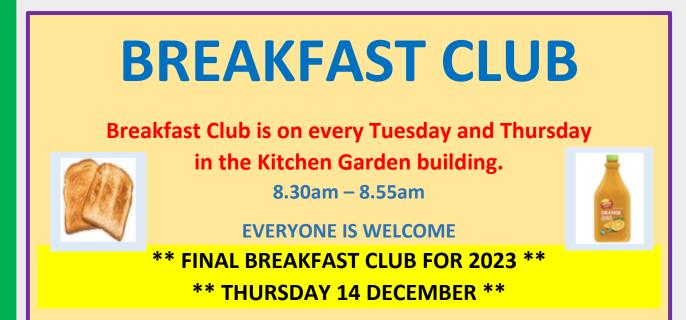

# LUNCH ORDERS ARE AVAILABLE

## **EVERY WEDNESDAY**

Online ordering must be completed no later than

### 8.15am Wednesdays

(but can be done the day before)

\*\* FINAL LUNCH ORDERS FOR 2023 \*\* \*\* WEDNESDAY 13 DECEMBER \*\*